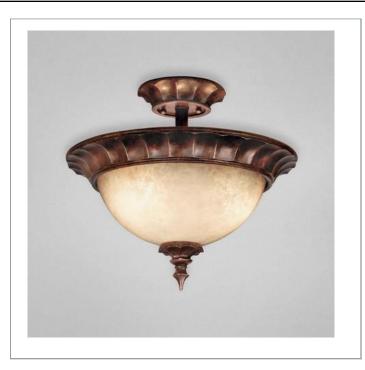

## TIVERTON, 3-LIGHT SEMI-FLUSHMOUNT

#### **Product Specifications**

Item No.: 16533-011 Height: 12" Diameter: 18" Est. Shipping Weight: 19.80 lbs No. of Bulbs: 3 Bulb Wattage: 60 watts Bulb Type: A19 < Bulb Base: E26 Bulb Voltage: 120 volts

#### **Options Available**

| ITEM CODE | FINISH       | SHADE |
|-----------|--------------|-------|
| 16532-014 | antique rust | amber |
| 16533-011 | antique rust | amber |