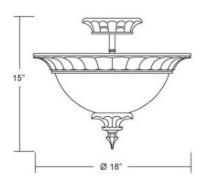

#### **Product Specifications**

Item No.: 16533-011 Height: 12" Diameter: 18" Est. Shipping Weight: 19.80 lbs No. of Bulbs: 3 Bulb Wattage: 60 watts Bulb Type: A19 < Bulb Base: E26 Bulb Voltage: 120 volts