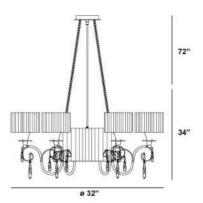

### **Product Specifications**

Item No.: 17506-021 Height: 34" Chain / Cord Length: 72" Diameter: 32" Est. Shipping Weight: 27.28 lbs No. of Bulbs: 9 Bulb Wattage: 40 watts

Bulb Type: B10 • Bulb Base: E12 Bulb Voltage: 120 volts