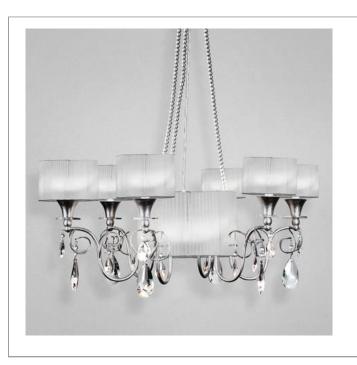

33 West Beaver Creek Road Richmond Hill Ontario Canada L4B 1L8

800.660.5391

800.660.5390

info@eurofase.com

www.eurofase.com

Shimmering pleated shades perch atop curled arms, and a burnished vintage finish is complemented by a teardrop glass ornamentation. The finishing touch is matching beading, draped elegantly like a string of pearls across this resplendent design.

## TEMPEST, 9-LIGHT **CHANDELIER**