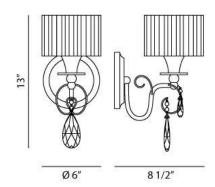

## **Product Specifications**

Item No.: 17505-017 Height: 13" Extension: 8.5"

Extension: 8.5" Length: 6"

Est. Shipping Weight: 3.89 lbs

No. of Bulbs: 1

Bulb Wattage: 60 watts

Bulb Type: B10

Bulb Base: E12 Bulb Voltage: 120 volts