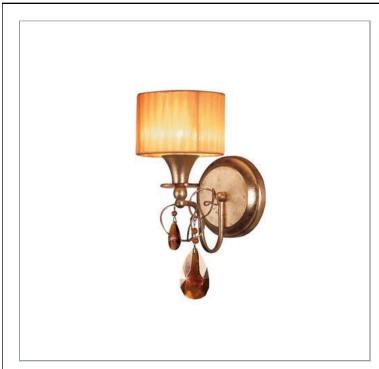

33 West Beaver Creek Road Richmond Hill Ontario Canada L4B 1L8

**8** 800.660.5391

<u>=</u> 800.660.5390

⁴ info@eurofase.com

www.eurofase.com

Shimmering pleated shades perch atop curled arms, and a burnished vintage finish is complemented by a teardrop glass ornamentation. The finishing touch is matching beading, draped elegantly like a string of pearls across this resplendent design.

# TEMPEST, 1-LIGHT WALL SCONCE