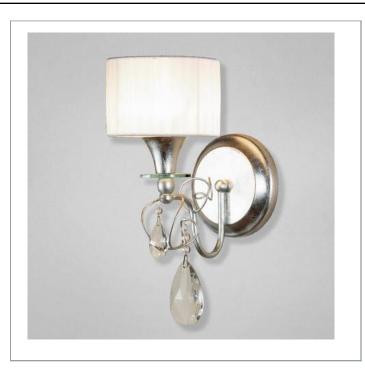

33 West Beaver Creek Road Richmond Hill Ontario Canada L4B 1L8

**8** 800.660.5391

<u>=</u>, 800.660.5390

⁴ info@eurofase.com

www.eurofase.com

Shimmering pleated shades perch atop curled arms, and a burnished vintage finish is complemented by a teardrop glass ornamentation. The finishing touch is matching beading, draped elegantly like a string of pearls across this resplendent design.

# TEMPEST, 1-LIGHT WALL SCONCE

# **Options Available**

| ITEM CODE | FINISH      | SHADE  |
|-----------|-------------|--------|
| 17505-017 | gold leaf   | gold   |
| 17505-024 | silver leaf | silver |