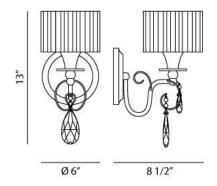

## **Product Specifications**

Item No.: 17505-024 Height: 13"

Extension: 8.5" Length: 6"

Est. Shipping Weight: 3.89 lbs No. of Bulbs: 1

Bulb Wattage: 60 watts
Bulb Type: B10 €
Bulb Base: E12
Bulb Voltage: 120 volts