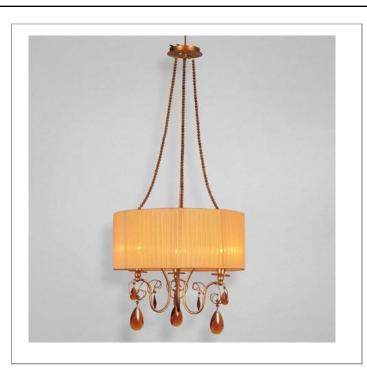

33 West Beaver Creek Road Richmond Hill Ontario Canada L4B 1L8

**8** 800.660.5391

<u>=</u>, 800.660.5390

info@eurofase.com

www.eurofase.com

Shimmering pleated shades perch atop curled arms, and a burnished vintage finish is complemented by a teardrop glass ornamentation. The finishing touch is matching beading, draped elegantly like a string of pearls across this resplendent design.

# TEMPEST, 3-LIGHT CHANDELIER