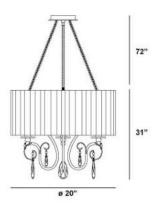

## **Product Specifications**

Item No.: 17504-010 Height: 31" Chain / Cord Length: 72" Diameter: 20" Est. Shipping Weight: 18.96 lbs No. of Bulbs: 3 Bulb Wattage: 60 watts Bulb Type: B10 •

Bulb Base: E12 Bulb Voltage: 120 volts