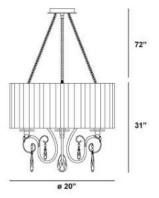

## **Product Specifications**

Item No.: 17504-027 Height: 31" Chain / Cord Length: 72" Diameter: 20" Est. Shipping Weight: 18.96 lbs No. of Bulbs: 3 Bulb Wattage: 60 watts Bulb Type: B10 • Bulb Base: E12 Bulb Voltage: 120 volts