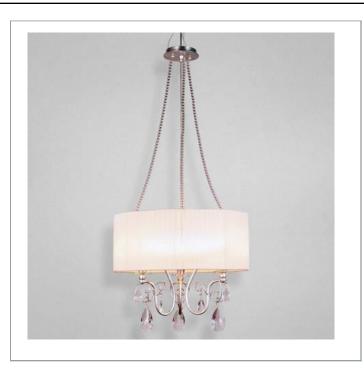

33 West Beaver Creek Road Richmond Hill Ontario Canada L4B 1L8

800.660.5391

800.660.5390

info@eurofase.com

www.eurofase.com

Shimmering pleated shades perch atop curled arms, and a burnished vintage finish is complemented by a teardrop glass ornamentation. The finishing touch is matching beading, draped elegantly like a string of pearls across this resplendent design.

# TEMPEST, 3-LIGHT **CHANDELIER**