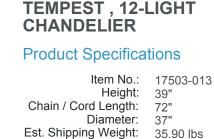

No. of Bulbs: 12
Bulb Wattage: 40 watts
Bulb Type: Bulb Base: E12
Bulb Voltage: 120 volts