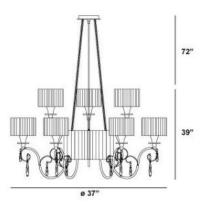

No. of Bulbs: 12
Bulb Wattage: 40 watts
Bulb Type: Bulb Base: E12
Bulb Voltage: 120 volts