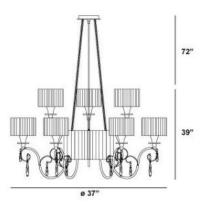

## **Product Specifications**

Item No.: 17503-020 Height: 39" Chain / Cord Length: 72" 37" Diameter: Est. Shipping Weight: 35.90 lbs No. of Bulbs: 12 Bulb Wattage: Bulb Type: 40 watts B10 •

Bulb Base: E12 Bulb Voltage: 120 volts