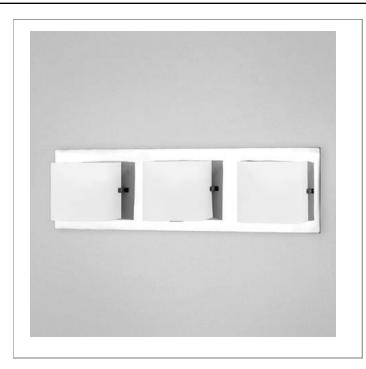

### TALO, 3-LIGHT BATHBAR

#### **Product Specifications**

Collection: Illuminations Item No.: 19425-016 Height: 5" Extension: 4" Length: 17" Est. Shipping Weight: 5.57 lbs No. of Bulbs: 3 Inc. Bulb Wattage: 60 watts Bulb Type: G9 🎞 Bulb Base: G9 Bulb Voltage: 120 volts

#### **Options Available**

| ITEM CODE | FINISH       | SHADE |
|-----------|--------------|-------|
| 19425-023 | satin nickel | opal  |
| 19425-016 | chrome       | opal  |