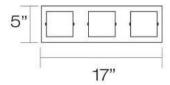

#### **Product Specifications**

Collection: Illuminations Item No.: 19425-016 Height: 5" Extension: 4" Length: 17" Est. Shipping Weight: 5.57 lbs No. of Bulbs: 3 Inc. Bulb Wattage: 60 watts Bulb Type: G9 🎞 Bulb Base: G9 Bulb Voltage: 120 volts