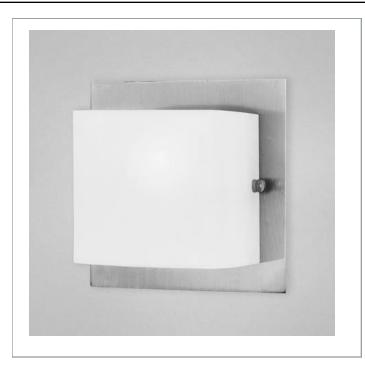

33 West Beaver Creek Road Richmond Hill Ontario Canada L4B 1L8

**8** 800.660.5391

<u>=</u> 800.660.5390

↑ info@eurofase.com

www.eurofase.com

Projection and perspective are the definitive characteristics in the Talo family. Outwardly extended shades provide a range of space for the clarifying light to softly penetrate. The opacity of the glass softens the look, while the wide open bases allow light to diffuse freely.

## TALO, 1-LIGHT WALL SCONCE

### **Options Available**

| ITEM CODE | FINISH       | SHADE |
|-----------|--------------|-------|
| 19424-019 | chrome       | opal  |
| 19424-026 | satin nickel | opal  |