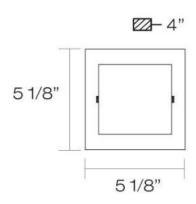

#### **Product Specifications**

Collection: Illuminations Item No.: 19424-026 Height: 5" Extension: 4" Length: 5" Est. Shipping Weight: 1.83 lbs No. of Bulbs: 1 Inc. Bulb Wattage: 60 watts Bulb Type: G9 🗊 Bulb Base: G9 Bulb Voltage: 120 volts