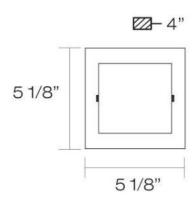

#### **Product Specifications**

Collection: Illuminations Item No.: 19424-019 Height: 5" Extension: 4" Length: 5" Est. Shipping Weight: 1.83 lbs No. of Bulbs: 1 Inc. Bulb Wattage: 60 watts Bulb Type: G9 💷 Bulb Base: G9 Bulb Voltage: 120 volts