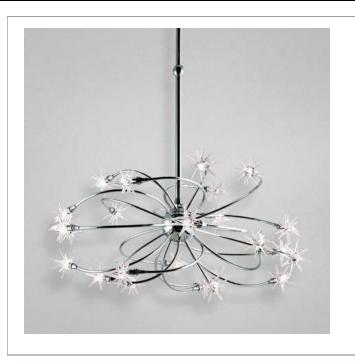

33 West Beaver Creek Road Richmond Hill Ontario Canada L4B 1L8

**8** 800.660.5391

<u>=</u> 800.660.5390

↑ info@eurofase.com

www.eurofase.com

Swirling explosions of star shaped lights are centered asymmetrically in a warming and celestial design.

## STARBURST, 24-LIGHT CHANDELIER

## **Product Specifications**

Collection: Illuminations Item No.: 12899-012 Height: 37" 27" Diameter: Est. Shipping Weight: No. of Bulbs: 29.13 lbs 24 Inc. Bulb Wattage: 10 watts Bulb Type: **BI PIN** Bulb Base: G4 Bulb Voltage: 12 volts