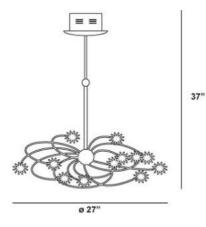

## **Product Specifications**

Collection: Illuminations Item No.: 12899-012 Height: 37" 27" Diameter: Est. Shipping Weight: No. of Bulbs: 29.13 lbs 24 Inc. Bulb Wattage: 10 watts Bulb Type: **BI PIN** Bulb Base: G4 Bulb Voltage: 12 volts