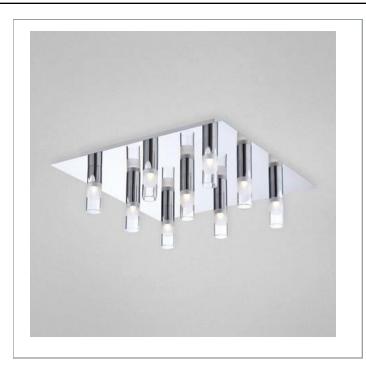

# SPHERE, 9-LIGHT LED FLUSHMOUNT

### **Product Specifications**

Collection: Illuminations Item No.: 25676-013 Height: 4.5"

Width: 13.25" Length: 13.25" Est. Shipping Weight: 7.04 lbs

No. of Bulbs: 9 Inc.
Bulb Wattage: 2 watts

Bulb Type: LED 3200K 1287 Im 👫

#### **Options Available**

TEM CODE FINISH SHADE
25676-013 chrome clear/frost glass

#### Colour / Shades Available

FINISH SHADE chrome clear/frost glass