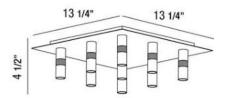

### **Product Specifications**

Collection: Illuminations Item No.: 25676-013 Height: 4.5"

Width: 13.25" Length: 13.25" Est. Shipping Weight: 7.04 lbs

No. of Bulbs: 9 Inc.
Bulb Wattage: 2 watts

Bulb Type: LED 3200K 1287 Im 👫