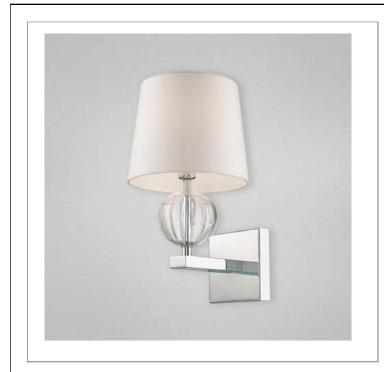

## SPERANZA , 1-LIGHT WALL SCONCE

## **Product Specifications**

| Item No.:             | 19525-020 |
|-----------------------|-----------|
| Height:               | 13"       |
| Extension:            | 9.25"     |
| Length:               | 8"        |
| Est. Shipping Weight: | 3.08 lbs  |
| No. of Bulbs:         | 1         |
| Bulb Wattage:         | 40 watts  |
| Bulb Type:            | B10 🔷     |
| Bulb Base:            | E12       |
| Bulb Voltage:         | 120 volts |
|                       |           |

## Colour / Shades Available

FINISH chrome chrome

|           | SHADE |  |
|-----------|-------|--|
| 0         | white |  |
| $\bullet$ | black |  |

Miniature lamps are perched efficiently on a solid silver bar frame. Glass spheres shine brilliantly when illuminated by the light above, and pour through the architecture below to create a classic yet stylish lighting effect. The sheen of the silky cloth shades softly reflects the immaculate luminosity. This collective effect creates softly pervasive and precise lighting.