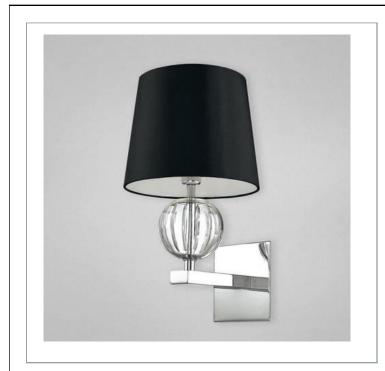

## SPERANZA , 1-LIGHT WALL SCONCE

## **Product Specifications**

| Item No.:             | 19525-013 |
|-----------------------|-----------|
| Height:               | 13"       |
| Extension:            | 9.25"     |
| Length:               | 8"        |
| Est. Shipping Weight: | 3.08 lbs  |
| No. of Bulbs:         | 1         |
| Bulb Wattage:         | 40 watts  |
| Bulb Type:            | B10 🔷     |
| Bulb Base:            | E12       |
| Bulb Voltage:         | 120 volts |
|                       |           |

## Colour / Shades Available

FINISH chrome chrome

|           | SHADE |  |
|-----------|-------|--|
| 0         | white |  |
| $\bullet$ | black |  |

Miniature lamps are perched efficiently on a solid silver bar frame. Glass spheres shine brilliantly when illuminated by the light above, and pour through the architecture below to create a classic yet stylish lighting effect. The sheen of the silky cloth shades softly reflects the immaculate luminosity. This collective effect creates softly pervasive and precise lighting.