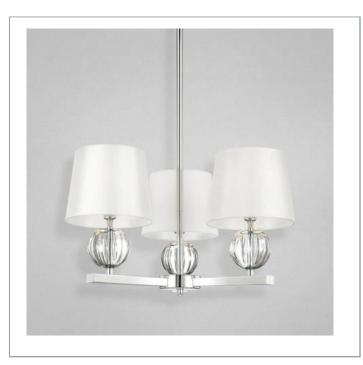

33 West Beaver Creek Road Richmond Hill Ontario Canada L4B 1L8

**8**00.660.5391

<u>=</u> 800.660.5390

⁴ info@eurofase.com

www.eurofase.com

Miniature lamps are perched efficiently on a solid silver bar frame. Glass spheres shine brilliantly when illuminated by the light above, and pour through the architecture below to create a classic yet stylish lighting effect. The sheen of the silky cloth shades softly reflects the immaculate luminosity. This collective effect creates softly pervasive and precise lighting.

# SPERANZA, 3-LIGHT PENDANT

## **Product Specifications**

Item No.: 19524-023 Height: 12" Chain / Cord Length: 36" Diameter: 22.75" Est. Shipping Weight: 11.44 lbs No. of Bulbs: 3 Bulb Wattage: 40 watts Bulb Type: B10 •

Bulb Type. B10 Bulb Base: E12
Bulb Voltage: 120 volts