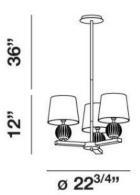

## **Product Specifications**

Item No.: 19524-023 Height: 12" Chain / Cord Length: 36" Diameter: 22.75" Est. Shipping Weight: 11.44 lbs No. of Bulbs: 3 Bulb Wattage: 40 watts Bulb Type: B10 •

Bulb Type. B10 Bulb Base: E12
Bulb Voltage: 120 volts