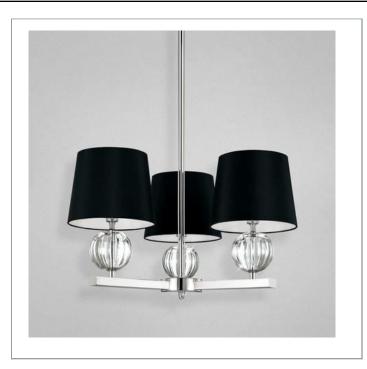

33 West Beaver Creek Road Richmond Hill Ontario Canada L4B 1L8

**8** 800.660.5391

<u>=</u>, 800.660.5390

↑ info@eurofase.com

www.eurofase.com

Miniature lamps are perched efficiently on a solid silver bar frame. Glass spheres shine brilliantly when illuminated by the light above, and pour through the architecture below to create a classic yet stylish lighting effect. The sheen of the silky cloth shades softly reflects the immaculate luminosity. This collective effect creates softly pervasive and precise lighting.

# SPERANZA, 3-LIGHT PENDANT

# **Product Specifications**

Item No.: 19524-016 Height: 12" Chain / Cord Length: 36" Diameter: 22.75" Est. Shipping Weight: 11.44 lbs No. of Bulbs: 3 Bulb Wattage: 40 watts Bulb Type: B10 •

Bulb Base: E12
Bulb Voltage: 120 volts