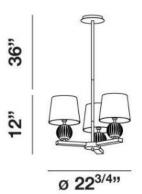

# **Product Specifications**

Item No.: 19524-016 Height: 12" Chain / Cord Length: 36" Diameter: 22.75" Est. Shipping Weight: 11.44 lbs No. of Bulbs: 3 Bulb Wattage: 40 watts Bulb Type: B10 •

Bulb Base: E12
Bulb Voltage: 120 volts