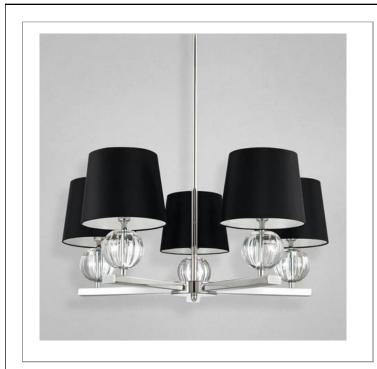

## SPERANZA , 5-LIGHT PENDANT

## **Product Specifications**

| Item No.:             | 19523-019 |
|-----------------------|-----------|
| Height:               | 12"       |
| Chain / Cord Length:  | 36"       |
| Diameter:             | 29.5"     |
| Est. Shipping Weight: | 16.35 lbs |
| No. of Bulbs:         | 5         |
| Bulb Wattage:         | 40 watts  |
| Bulb Type:            | B10 🔷     |
| Bulb Base:            | E12       |
| Bulb Voltage:         | 120 volts |
|                       |           |

## Colour / Shades Available

FINISH chrome chrome

|            | SHADE |
|------------|-------|
| $\bigcirc$ | white |
| $\bullet$  | black |

Miniature lamps are perched efficiently on a solid silver bar frame. Glass spheres shine brilliantly when illuminated by the light above, and pour through the architecture below to create a classic yet stylish lighting effect. The sheen of the silky cloth shades softly reflects the immaculate luminosity. This collective effect creates softly pervasive and precise lighting.