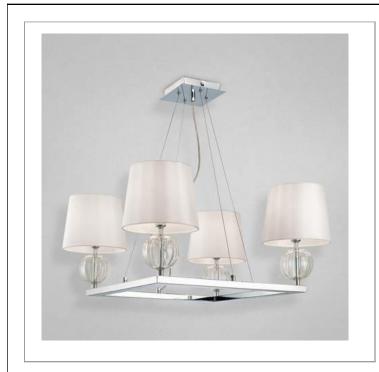

## SPERANZA , 4-LIGHT PENDANT

## **Product Specifications**

| Item No.:             | 19522-029 |
|-----------------------|-----------|
| Height:               | 11"       |
| Chain / Cord Length:  | 72"       |
| Width:                | 25.75"    |
| Length:               | 25.75"    |
| Est. Shipping Weight: | 58.17 lbs |
| No. of Bulbs:         | 4         |
| Bulb Wattage:         | 40 watts  |
| Bulb Type:            | B10 🔷     |
| Bulb Base:            | E12       |
| Bulb Voltage:         | 120 volts |
|                       |           |

## Colour / Shades Available

FINISH chrome chrome SHADE black white

Miniature lamps are perched efficiently on a solid silver bar frame. Glass spheres shine brilliantly when illuminated by the light above, and pour through the architecture below to create a classic yet stylish lighting effect. The sheen of the silky cloth shades softly reflects the immaculate luminosity. This collective effect creates softly pervasive and precise lighting.