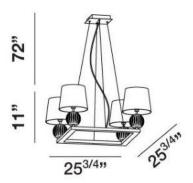

## **Product Specifications**

Item No.: 19522-012

Height: 11" Chain / Cord Length: 72" Width: 25.75

Width: 25.75" Length: 25.75" Est. Shipping Weight: 58.17 lbs No. of Bulbs: 4

Bulb Wattage: 40 watts
Bulb Type: Bulb Base: E12
Bulb Voltage: 120 volts