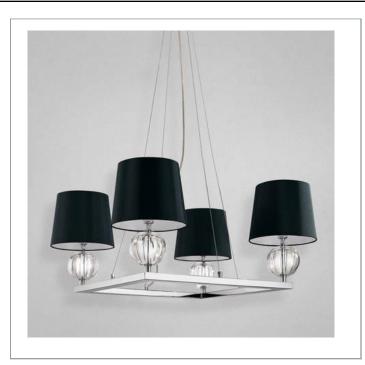

33 West Beaver Creek Road Richmond Hill Ontario Canada L4B 1L8

**8** 800.660.5391

<u>=</u> 800.660.5390

↑ info@eurofase.com

www.eurofase.com

Miniature lamps are perched efficiently on a solid silver bar frame. Glass spheres shine brilliantly when illuminated by the light above, and pour through the architecture below to create a classic yet stylish lighting effect. The sheen of the silky cloth shades softly reflects the immaculate luminosity. This collective effect creates softly pervasive and precise lighting.

# SPERANZA, 4-LIGHT PENDANT

## **Product Specifications**

Item No.: 19522-012

Height: 11" Chain / Cord Length: 72" Width: 25.75

Width: 25.75" Length: 25.75" Est. Shipping Weight: 58.17 lbs No. of Bulbs: 4

Bulb Wattage: 40 watts
Bulb Type: Bulb Base: E12
Bulb Voltage: 120 volts