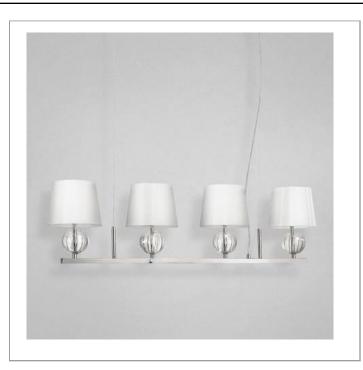

33 West Beaver Creek Road Richmond Hill Ontario Canada L4B 1L8

**8** 800.660.5391

<u>=</u>, 800.660.5390

♠ info@eurofase.com

www.eurofase.com

Miniature lamps are perched efficiently on a solid silver bar frame. Glass spheres shine brilliantly when illuminated by the light above, and pour through the architecture below to create a classic yet stylish lighting effect. The sheen of the silky cloth shades softly reflects the immaculate luminosity. This collective effect creates softly pervasive and precise lighting.

# SPERANZA, 4-LIGHT PENDANT

## **Product Specifications**

Item No.: 19521-022

Height: 11" Chain / Cord Length: 72"

Width: 8"

Length: 43.25" Est. Shipping Weight: 18.74 lbs No. of Bulbs: 4

Bulb Wattage: 40 watts
Bulb Type: B10 €
Bulb Base: E12
Bulb Voltage: 120 volts