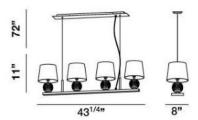

## **Product Specifications**

Item No.: 19521-022

Height: 11" Chain / Cord Length: 72"

Width: 8"

Length: 43.25" Est. Shipping Weight: 18.74 lbs No. of Bulbs: 4

Bulb Wattage: 40 watts
Bulb Type: B10 €
Bulb Base: E12
Bulb Voltage: 120 volts