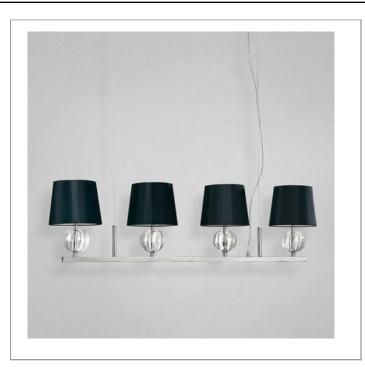

33 West Beaver Creek Road Richmond Hill Ontario Canada L4B 1L8

**8** 800.660.5391

<u>=</u>, 800.660.5390

↑ info@eurofase.com

www.eurofase.com

Miniature lamps are perched efficiently on a solid silver bar frame. Glass spheres shine brilliantly when illuminated by the light above, and pour through the architecture below to create a classic yet stylish lighting effect. The sheen of the silky cloth shades softly reflects the immaculate luminosity. This collective effect creates softly pervasive and precise lighting.

# SPERANZA, 4-LIGHT PENDANT