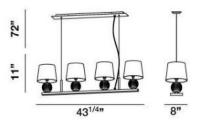

## **Product Specifications**

Item No.: 19521-015

Height: 11" Chain / Cord Length: 72"

Width: 8"

Length: 43.25" Est. Shipping Weight: 18.74 lbs

No. of Bulbs: 4
Bulb Wattage: 40 watts
Bulb Type: Bulb Base: E12
Bulb Voltage: 120 volts