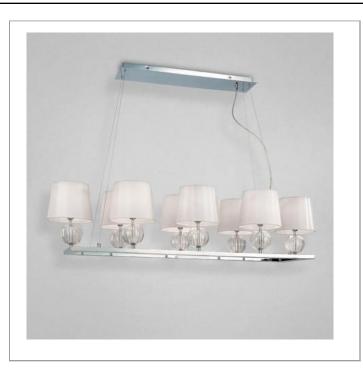

33 West Beaver Creek Road Richmond Hill Ontario Canada L4B 1L8

**8** 800.660.5391

<u>=</u> 800.660.5390

↑ info@eurofase.com

www.eurofase.com

Miniature lamps are perched efficiently on a solid silver bar frame. Glass spheres shine brilliantly when illuminated by the light above, and pour through the architecture below to create a classic yet stylish lighting effect. The sheen of the silky cloth shades softly reflects the immaculate luminosity. This collective effect creates softly pervasive and precise lighting.

# SPERANZA, 8-LIGHT PENDANT