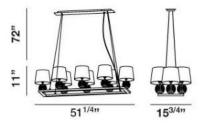

## **Product Specifications**

Item No.: 19520-025

Height: 11" Chain / Cord Length: 72"

Width: 15.75" Length: 51.25" Est. Shipping Weight: 36.54 lbs No. of Bulbs: 8

Bulb Wattage: 40 watts
Bulb Type: Bulb Base: E12
Bulb Voltage: 120 volts