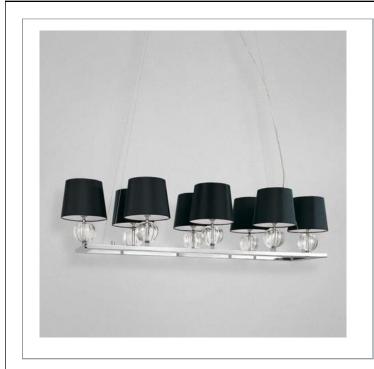

## SPERANZA , 8-LIGHT PENDANT

## **Product Specifications**

Item No.: 19520-018 Height: 11" Chain / Cord Length: 72" Width: 15.75" Length: 51.25" Est. Shipping Weight: 36.54 lbs No. of Bulbs: 8 Bulb Wattage: 40 watts Bulb Type: B10 -Bulb Base: E12 Bulb Voltage: 120 volts

## Colour / Shades Available

FINISH chrome chrome SHADE white black

Miniature lamps are perched efficiently on a solid silver bar frame. Glass spheres shine brilliantly when illuminated by the light above, and pour through the architecture below to create a classic yet stylish lighting effect. The sheen of the silky cloth shades softly reflects the immaculate luminosity. This collective effect creates softly pervasive and precise lighting.