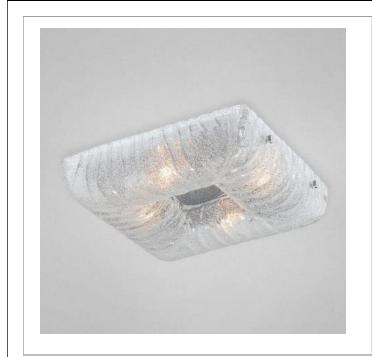

#### SPECTRA , 4-LIGHT SQUARE FLUSHMOUNT

#### **Product Specifications**

| Est. Shipping Weight: 18.61 lbs<br>No. of Bulbs: 4<br>Bulb Wattage: 60 watts<br>Bulb Type: B10 -<br>Bulb Base: E12<br>Bulb Voltage: 120 volts | No. of Bulbs:<br>Bulb Wattage:<br>Bulb Type:<br>Bulb Base: | 4<br>60 watts<br>B10 •<br>E12 |
|-----------------------------------------------------------------------------------------------------------------------------------------------|------------------------------------------------------------|-------------------------------|
|-----------------------------------------------------------------------------------------------------------------------------------------------|------------------------------------------------------------|-------------------------------|

## **Options Available**

| ITEM CODE | FINISH | SHADE               |
|-----------|--------|---------------------|
| 25692-013 | chrome | clear suga<br>glass |

C

## Colour / Shades Available

| FINISH |  |
|--------|--|
| chrome |  |

SHADE clear sugar glass

15"