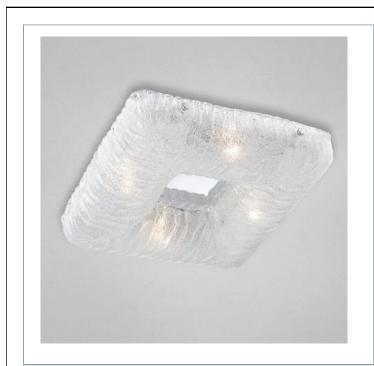

#### SPECTRA , 4-LIGHT SQUARE FLUSHMOUNT

# **Options Available**

| ITEM CODE | FINISH |
|-----------|--------|
| 22934-017 | clear  |

SHADE clear sugar glass

### Colour / Shades Available

C

FINISH clear SHADE clear sugar glass

17 3/4"