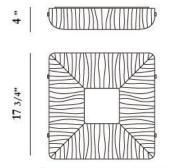

### **Product Specifications**

| Item No.:             | 22934-017 |
|-----------------------|-----------|
| Height:               | 4"        |
| Width:                | 17.75"    |
| Length:               | 17.75"    |
| Est. Shipping Weight: | 27.50 lbs |
| No. of Bulbs:         | 4         |
| Bulb Wattage:         | 60 watts  |
| Bulb Type:            | B10 🔷     |
| Bulb Base:            | E12       |
| Bulb Voltage:         | 120 volts |
|                       |           |

### Colour / Shades Available

C

FINISH clear SHADE clear sugar glass

17 3/4"