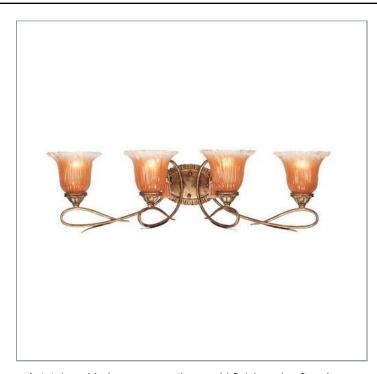

33 West Beaver Creek Road Richmond Hill Ontario Canada L4B 1L8

**8** 800.660.5391

<u>=</u>, 800.660.5390

↑ info@eurofase.com

www.eurofase.com

Astutely swirled arms, an antique gold finish and soft amber glass pendulous bells are all unique attributes which make this fixture.

# SORRENTO, 4-LIGHT BATHBAR

## **Options Available**

ITEM CODE FINISH SHADE
13403-010 weathered gold amber

#### **FINISH**

weathered gold

SHADE

amber

| Project Information |                                       |       |  |       |  |
|---------------------|---------------------------------------|-------|--|-------|--|
| Job Name:           | Canadalite.com                        | Date: |  | Type: |  |
| Comments:           | 1 (888) 887-7038, info@canadalite.com |       |  |       |  |