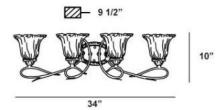

### **Product Specifications**

Item No.: 13403-010

Height: 10" Extension: 9.5" Length: 34"

Est. Shipping Weight: 14.96 lbs No. of Bulbs: 4

Bulb Wattage: 60 watts
Bulb Type: A19 ←
Bulb Base: E26
Bulb Voltage: 120 volts