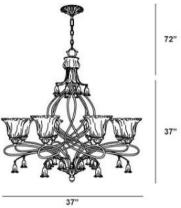

## **Product Specifications**

Item No.: 13399-016 Height: 37" Chain / Cord Length: 72" 37" Diameter: Est. Shipping Weight: 45.76 lbs No. of Bulbs: 8

Bulb Wattage: 60 watts Bulb Type: A19 < Bulb Base: E26 Bulb Voltage: 120 volts

#### **FINISH**

weathered gold

SHADE

amber

|     | 72" |
|-----|-----|
|     | 37" |
| 37" |     |

| Project Information |                                       |       |  |       |  |  |
|---------------------|---------------------------------------|-------|--|-------|--|--|
| Job Name:           | Canadalite.com                        | Date: |  | Type: |  |  |
| Comments:           | 1 (888) 887-7038, info@canadalite.com |       |  |       |  |  |