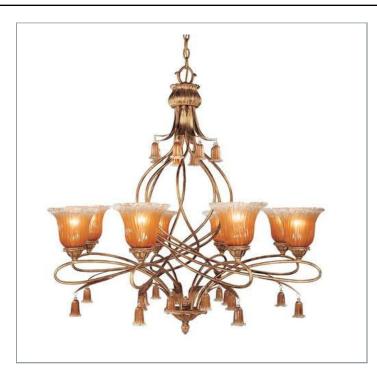

33 West Beaver Creek Road Richmond Hill Ontario Canada L4B 1L8

800.660.5391

800.660.5390

info@eurofase.com

www.eurofase.com

Astutely swirled arms, an antique gold finish and soft amber glass pendulous bells are all unique attributes which make this fixture.

## **SORRENTO**, 8-LIGHT **CHANDELIER**

# **Options Available**

ITEM CODE **FINISH** SHADE 13399-016 weathered gold amber

#### **FINISH**

weathered gold

SHADE

amber

|     | 72" |
|-----|-----|
|     | 37" |
| 37" |     |

| Project Information |                                       |       |  |       |  |  |
|---------------------|---------------------------------------|-------|--|-------|--|--|
| Job Name:           | Canadalite.com                        | Date: |  | Type: |  |  |
| Comments:           | 1 (888) 887-7038, info@canadalite.com |       |  |       |  |  |