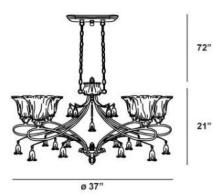

### **Product Specifications**

Item No.: 13398-019

Height: 21"
Chain / Cord Length: 72"
Width: 26"

Length: 37"

Est. Shipping Weight: 30.36 lbs

No. of Bulbs: 6
Bulb Wattage: 60 watts
Bulb Type: A19 ←
Bulb Base: E26
Bulb Voltage: 120 volts