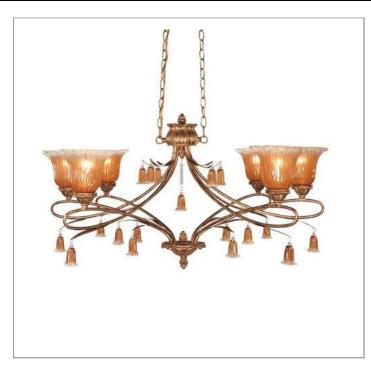

33 West Beaver Creek Road Richmond Hill Ontario Canada L4B 1L8

**8** 800.660.5391

<u>=</u>, 800.660.5390

↑ info@eurofase.com

www.eurofase.com

Astutely swirled arms, an antique gold finish and soft amber glass pendulous bells are all unique attributes which make this fixture.

## SORRENTO, 6-LIGHT OVAL CHANDELIER

#### **FINISH**

weathered gold

SHADE amber

| Project Information |                                       |       |  |       |  |
|---------------------|---------------------------------------|-------|--|-------|--|
| Job Name:           | Canadalite.com                        | Date: |  | Type: |  |
| Comments:           | 1 (888) 887-7038, info@canadalite.com |       |  |       |  |