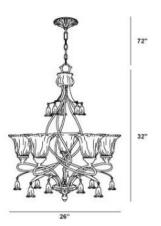

### **Product Specifications**

| Item No.: 13397-012 | Height: 32" | Chain / Cord Length: 72" | Diameter: 26" | Est. Shipping Weight: 24.86 lbs | No. of Bulbs: 5

Bulb Wattage: 60 watts
Bulb Type: A19 ←
Bulb Base: E26
Bulb Voltage: 120 volts