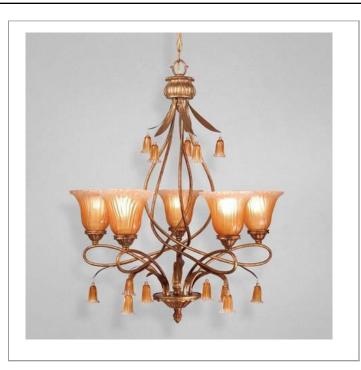

# SORRENTO, 5-LIGHT CHANDELIER

## **Options Available**

ITEM CODE FINISH SHADE
13397-012 weathered gold amber

#### Colour / Shades Available

#### **FINISH**

weathered gold

SHADE

amber