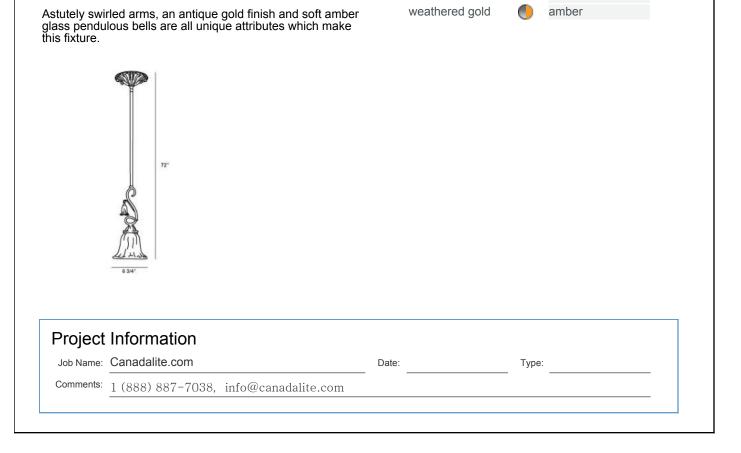

## **SORRENTO**, 1-LIGHT PENDANT

## **Product Specifications**

| Item No.:<br>Height:<br>Chain / Cord Length:<br>Diameter:<br>Est. Shipping Weight:<br>No. of Bulbs:<br>Bulb Wattage:<br>Bulb Type:<br>Bulb Base:<br>Duth Vattage: | 13395-018<br>14.5"<br>36"<br>6.75"<br>6.60 lbs<br>1<br>60 watts<br>A19 ≪<br>E26 |
|-------------------------------------------------------------------------------------------------------------------------------------------------------------------|---------------------------------------------------------------------------------|
| Bulb Voltage:                                                                                                                                                     | E20<br>120 volts                                                                |
|                                                                                                                                                                   |                                                                                 |

## **Options Available**

| ITEM CODE | FINISH         | SHADE |
|-----------|----------------|-------|
| 13395-018 | weathered gold | amber |

## Colour / Shades Available

**FINISH** weathered gold SHADE amber