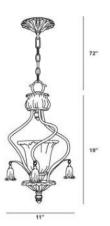

# **Product Specifications**

Item No.: 13394-011

Height: 19" Chain / Cord Length: 72" Width: 11"

Diameter: 11"

Est. Shipping Weight: 10.56 lbs No. of Bulbs: 1 Bulb Wattage: 60 watts

Bulb Type: A19 < Bulb Base: E26 Bulb Voltage: 120 volts