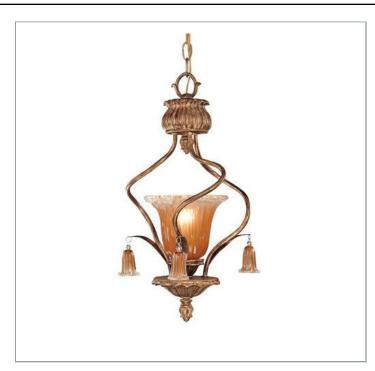

33 West Beaver Creek Road Richmond Hill Ontario Canada L4B 1L8

800.660.5391

800.660.5390

info@eurofase.com

www.eurofase.com

Astutely swirled arms, an antique gold finish and soft amber glass pendulous bells are all unique attributes which make this fixture.

# SORRENTO, 1-LIGHT **PENDANT**

# **Options Available**

ITEM CODE **FINISH SHADE** 

weathered gold amber 13394-011

#### **FINISH**

weathered gold

SHADE amber