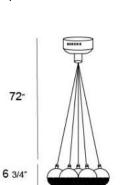

17 1/4"

72"

# **Product Specifications**

Collection: Illuminations Item No.: 16348-011 Height: 6.75" Chain / Cord Length: 72" Diameter: 17.25" Est. Shipping Weight: 10.34 lbs No. of Bulbs: Bulb Wattage: 20 watts Bulb Type: BI PIN Bulb Base: G4 Bulb Voltage: 12 volts