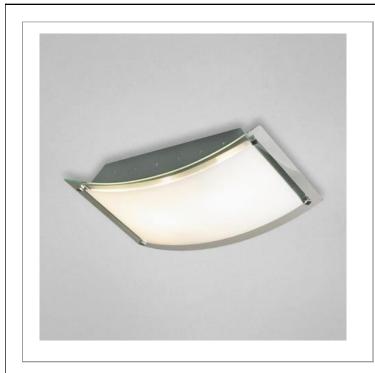

## SLEEK , 2-LIGHT FLUSHMOUNT

**Product Specifications** 

| Item No.:             | 14436-017 |
|-----------------------|-----------|
| Height:               | 4.25"     |
| Width:                | 12.75"    |
| Length:               | 17.25"    |
| Est. Shipping Weight: | 9.33 lbs  |
| No. of Bulbs:         | 2         |
| Bulb Wattage:         | 60 watts  |
| Bulb Type:            | A19 <     |
| Bulb Base:            | E26       |
| Bulb Voltage:         | 120 volts |
|                       |           |

## **Options Available**

| ITEM CODE | FINISH | SHADE |
|-----------|--------|-------|
| 14436-017 | chrome | white |

## Colour / Shades Available

FINISH chrome SHADE white

Glass curves auspiciously in a single sheet of opaque glass, lined with crystal clear border, set in place by a metal-grey base.

|   |  | 18" |  |   | _ |  |
|---|--|-----|--|---|---|--|
|   |  |     |  |   |   |  |
| _ |  |     |  | _ |   |  |