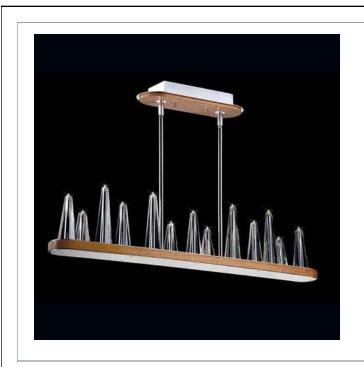

- 33 West Beaver Creek Road Richmond Hill Ontario Canada L4B 1L8
- 800.660.5391

- www.eurofase.com

Solid wood base with clear glass cylinders and chrome accent comes with 3"+6"+12"+18" extension rods

## SKYLINE , 13-LIGHT RECTANGULAR CHANDELIER

## **Options Available**

| ITEM CODE | FINISH | SHADE       |
|-----------|--------|-------------|
| 26373-010 | chrome | clear glass |

0

Type:

#### Colour / Shades Available

FINISH chrome SHADE clear glass