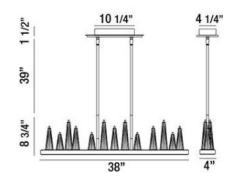

#### **Product Specifications**

| Collection:<br>Item No.: | Illuminations<br>26373-010 |
|--------------------------|----------------------------|
| Height:                  | 8.75"                      |
| Chain / Cord Length:     | 39"                        |
| Width:                   | 4"                         |
| Length:                  | 38"                        |
| Est. Shipping Weight:    | 29.70 lbs                  |
| No. of Bulbs:            | 13 Inc.                    |
| Bulb Wattage:            | 20 watts                   |
| Bulb Type:               | BIPIN                      |
| Bulb Base:               | G4                         |
| Bulb Voltage:            | 12 volts                   |