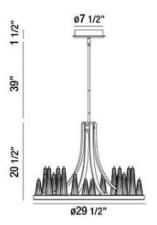

#### **Product Specifications**

Collection:

Illuminations

Item No.: 26372-013 Height: 20.5" Chain / Cord Length: 39" Diameter: 29.5" Est. Shipping Weight: 59.18 lbs No. of Bulbs: 20 Inc. Bulb Wattage: 20 watts Bulb Type: BI PIN Bulb Base: G4 Bulb Voltage: 12 volts