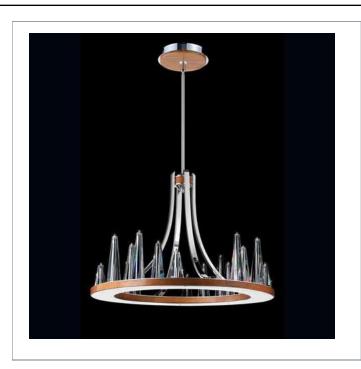

# SKYLINE, 20-LIGHT CHANDELIER

#### **Product Specifications**

Collection:

Illuminations

Item No.: 26372-013 Height: 20.5" Chain / Cord Length: 39" Diameter: 29.5" Est. Shipping Weight: 59.18 lbs No. of Bulbs: 20 Inc. Bulb Wattage: 20 watts Bulb Type: BI PIN Bulb Base: G4 Bulb Voltage: 12 volts

#### Colour / Shades Available

FINISH SHADE chrome clear glass