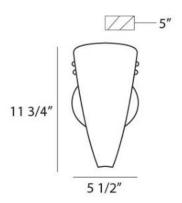

#### **Product Specifications**

Item No.: 7242-25
Height: 11.75"
Extension: 5"
Width: 5.5"
Length: 5.5"
Est. Shipping Weight: 2.84 lbs
No. of Bulbs: 1
Bulb Type: 60 watts

Bulb Type: A19 ← A19 ← Bulb Base: E26
Bulb Voltage: 120 volts