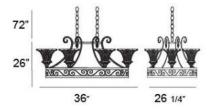

## **Product Specifications**

Item No.: 14573-019

Height: 26"

Chain / Cord Length: 72"

Width: 26.5" Length: 36"

Est. Shipping Weight: 36.30 lbs

No. of Bulbs: 6

Bulb Wattage: 60 watts
Bulb Type: A19 ←
Bulb Base: E26
Bulb Voltage: 120 volts