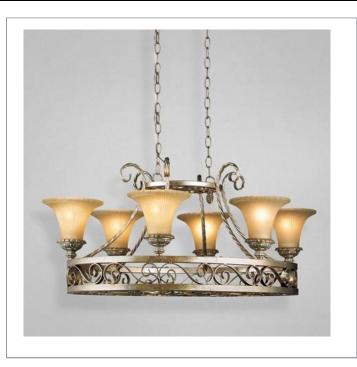

## SERAPHINE , 6-LIGHT POT RACK CHANDELIER

33 West Beaver Creek Road Richmond Hill Ontario Canada L4B 1L8

**8** 800.660.5391

<u>=</u>, 800.660.5390

↑ info@eurofase.com

www.eurofase.com

Romantic yet powerful, this design cleverly uses specially aged silver in a fine balance with marble taupe glass. The architecture includes roped metalwork to create a unique caged design; the result is antiquated art of the highest caliber.