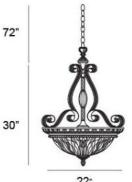

# **Product Specifications**

Item No.: 14572-012 Height: 30"

Chain / Cord Length: 72" Diameter: 22" Est. Shipping Weight: 24.20 lbs

No. of Bulbs: 3 Bulb Wattage: 60 watts Bulb Type: A19 < Bulb Base: E26 Bulb Voltage: 120 volts

### SHADE

indian scavo

| 1000000 | <b>§</b> |
|---------|----------|
| 30"     |          |
|         |          |
|         | 22"      |

| Project Information |                                       |       |       |  |  |
|---------------------|---------------------------------------|-------|-------|--|--|
| Job Name:           | Canadalite.com                        | Date: | Туре: |  |  |
| Comments:           | 1 (888) 887-7038, info@canadalite.com |       |       |  |  |