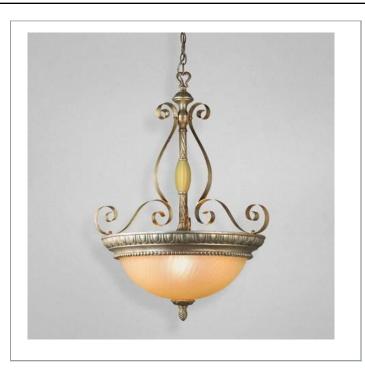

33 West Beaver Creek Road Richmond Hill Ontario Canada L4B 1L8

800.660.5391

800.660.5390

info@eurofase.com

www.eurofase.com

Romantic yet powerful, this design cleverly uses specially aged silver in a fine balance with marble taupe glass. The architecture includes roped metalwork to create a unique caged design; the result is antiquated art of the highest caliber.

# **SERAPHINE**, 3-LIGHT **PENDANT**

# **Product Specifications**

Item No.: 14572-012 Height: 30"

Chain / Cord Length: 72" Diameter: 22" Est. Shipping Weight: 24.20 lbs

No. of Bulbs: 3 Bulb Wattage: 60 watts Bulb Type: A19 < Bulb Base: E26 Bulb Voltage: 120 volts

# **Options Available**

ITEM CODE **FINISH** SHADE 14572-012 silver/gold indian scavo

#### **FINISH**

silver/gold

### SHADE

indian scavo

| 1000000 | <b>§</b> |
|---------|----------|
| 30"     |          |
|         |          |
|         | 22"      |

| Project Information |                                       |       |       |  |  |
|---------------------|---------------------------------------|-------|-------|--|--|
| Job Name:           | Canadalite.com                        | Date: | Туре: |  |  |
| Comments:           | 1 (888) 887-7038, info@canadalite.com |       |       |  |  |