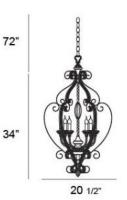

## **Product Specifications**

Item No.: 14570-018 Height: 34" Chain / Cord Length: 72" Diameter: 20.5" Est. Shipping Weight: 19.36 lbs No. of Bulbs: Bulb Wattage: 60 watts Bulb Type: B10 • Bulb Base: E12