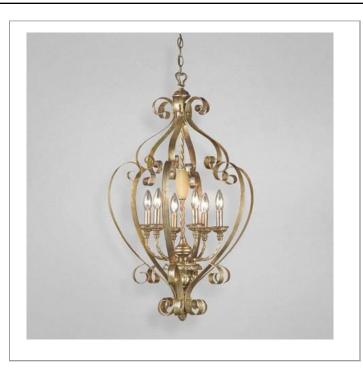

33 West Beaver Creek Road Richmond Hill Ontario Canada L4B 1L8

800.660.5391

800.660.5390

info@eurofase.com

www.eurofase.com

Romantic yet powerful, this design cleverly uses specially aged silver in a fine balance with marble taupe glass. The architecture includes roped metalwork to create a unique caged design; the result is antiquated art of the highest caliber.

## SERAPHINE, 6-LIGHT **PENDANT**

## **Product Specifications**

Item No.: 14570-018 Height: 34" Chain / Cord Length: 72" Diameter: 20.5" Est. Shipping Weight: 19.36 lbs No. of Bulbs: Bulb Wattage: 60 watts Bulb Type: B10 • Bulb Base: E12

# **Options Available**

ITEM CODE **FINISH** SHADE 14570-018 silver/gold indian scavo

#### **FINISH**

silver/gold

### SHADE

120 volts

indian scavo

| Project | Information |
|---------|-------------|

Job Name: Canadalite.com

Date:

Comments: 1 (888) 887-7038, info@canadalite.com