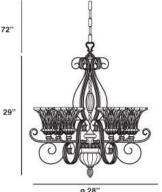

# **Product Specifications**

Item No.: 14568-015

Height: 29" Chain / Cord Length: 72" Diameter: 28"

Est. Shipping Weight: 33.79 lbs No. of Bulbs: 6

Bulb Wattage: 60 watts Bulb Type: A19 < Bulb Base: E26 Bulb Voltage: 120 volts