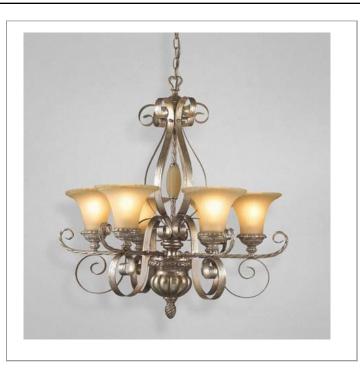

33 West Beaver Creek Road Richmond Hill Ontario Canada L4B 1L8

800.660.5391

800.660.5390

info@eurofase.com

www.eurofase.com

Romantic yet powerful, this design cleverly uses specially aged silver in a fine balance with marble taupe glass. The architecture includes roped metalwork to create a unique caged design; the result is antiquated art of the highest caliber.

### **SERAPHINE**, 6-LIGHT **CHANDELIER**

# **Options Available**

ITEM CODE **FINISH** SHADE 14568-015 silver/gold indian scavo

#### **FINISH**

silver/gold

## SHADE

indian scavo

| 29" |       |
|-----|-------|
| 15  | 6 28" |

| Project Information |                                       |  |  |       |  |  |
|---------------------|---------------------------------------|--|--|-------|--|--|
| Job Name:           | : Canadalite.com                      |  |  | Type: |  |  |
| Comments:           | 1 (888) 887-7038, info@canadalite.com |  |  |       |  |  |