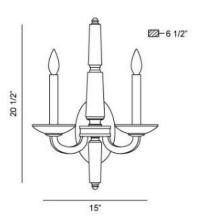

## **Product Specifications**

Item No.: 20317-010 Height: 20.5" Extension: 6.5" Width: 15"

Est. Shipping Weight: 9.37 lbs

No. of Bulbs: 2

Bulb Wattage: 60 watts

Bulb Type: B10

Bulb Base: E12

Bulb Voltage: 120 volts