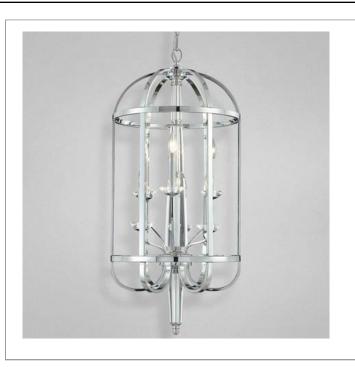

### SENZE, 6-LIGHT LANTERN

33 West Beaver Creek Road Richmond Hill Ontario Canada L4B 1L8

**8** 800.660.5391

<u>=</u> 800.660.5390

⁴ info@eurofase.com

www.eurofase.com

Updated 19th century design continues with this collection of clean cut polished crystal and hand polished solid chrome finished body, all perfect for creating a timeless setting.

## **Product Specifications**

Item No.: 20316-013 Height: 38.5" Chain / Cord Length: 72" Width: 18"

Diameter: 18" Est. Shipping Weight: 36.1

nipping Weight: 36.12 lbs
No. of Bulbs: 6
Bulb Wattage: 60 watts
Bulb Type: Bulb Base: E12
Bulb Voltage: 120 volts

#### Colour / Shades Available

**FINISH** 

chrome

SHADE

clear crystal