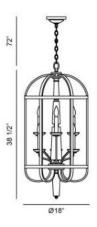

## **Product Specifications**

Item No.: 20316-013 Height: 38.5" Chain / Cord Length: 72" Width: 18"

Diameter: 18" Est. Shipping Weight: 36.1

nipping Weight: 36.12 lbs
No. of Bulbs: 6
Bulb Wattage: 60 watts
Bulb Type: Bulb Base: E12
Bulb Voltage: 120 volts