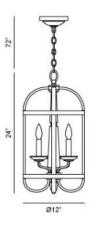

### **Product Specifications**

Item No.: 20315-016

Height: 24" Chain / Cord Length: 72" Width: 12"

Diameter: 12"

Est. Shipping Weight: 16.46 lbs No. of Bulbs: 3

Bulb Wattage: 60 watts Bulb Type: B10 • Bulb Base: E12 Bulb Voltage: 120 volts