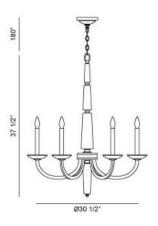

### **Product Specifications**

Item No.: 20313-012 Height: 37.5" Chain / Cord Length: 180" Width: 30.5" Diameter: 30.5" Est. Shipping Weight: 32.30 lbs No. of Bulbs: 6 Bulb Wattage: 60 watts Bulb Type: B10 • Bulb Base: E12