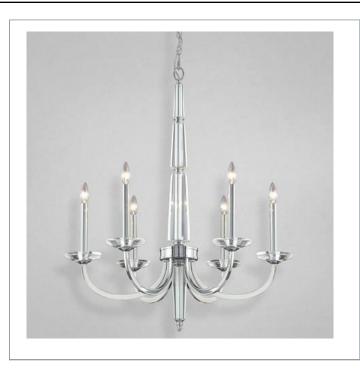

33 West Beaver Creek Road Richmond Hill Ontario Canada L4B 1L8

800.660.5391

800.660.5390

info@eurofase.com

www.eurofase.com

Updated 19th century design continues with this collection of clean cut polished crystal and hand polished solid chrome finished body, all perfect for creating a timeless setting.

## SENZE, 6-LIGHT **CHANDELIER**

### **Product Specifications**

Item No.: 20313-012 Height: 37.5" Chain / Cord Length: 180" Width: 30.5" Diameter: 30.5" Est. Shipping Weight: 32.30 lbs No. of Bulbs: 6 Bulb Wattage: 60 watts Bulb Type: B10 • Bulb Base: E12