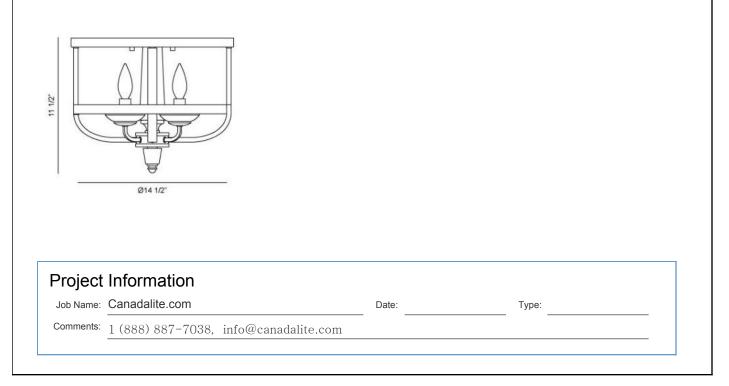

### SENZE , 4-LIGHT FLUSHMOUNT

## **Product Specifications**

| Item No.:             | 20312-015 |
|-----------------------|-----------|
| Height:               | 11.5"     |
| Width:                | 14.5"     |
| Diameter:             | 14.5"     |
| Est. Shipping Weight: | 11.22 lbs |
| No. of Bulbs:         | 4         |
| Bulb Wattage:         | 60 watts  |
| Bulb Type:            | B10 🔷     |
| Bulb Base:            | E12       |
| Bulb Voltage:         | 120 volts |
|                       |           |