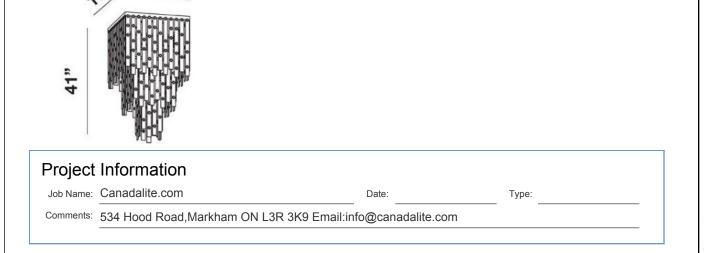

Interlocking bands of matte silver bring a heightened sense of modernity to this family. Technically sound and aesthetically pleasing, the continuous and staggered links of silver are spaced evenly to allow the interior light to emanate. The rectangular shape of the design complements the links with a broader perspective. These are contemporary, cutting-edge fixtures that effortlessly retain Eurofase's classic techniques in their solid design.

## SENSATION , 5-LIGHT FLUSHMOUNT

## **Product Specifications**

| Illuminations |
|---------------|
| 19445-014     |
| 41"           |
| 19"           |
| 19"           |
| 38.50 lbs     |
| 5             |
| 60 watts      |
| A19 <         |
| E26           |
| 120 volts     |
|               |