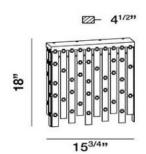

#### **Product Specifications**

Collection: Illuminations
Item No.: 19444-017
Height: 18"
Extension: 4.5"
Length: 15.75"
Est. Shipping Weight: 8.36 lbs
No. of Bulbs: 3
Bulb Wattage: 60 watts

Bulb Type: A19 ← Bulb Base: E26 Bulb Voltage: 120 volts