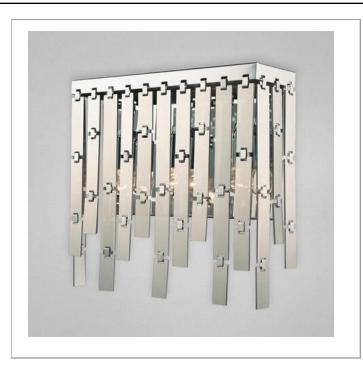

33 West Beaver Creek Road Richmond Hill Ontario Canada L4B 1L8

**8** 800.660.5391

<u>=</u> 800.660.5390

→ info@eurofase.com

mww.eurofase.com

Interlocking bands of matte silver bring a heightened sense of modernity to this family. Technically sound and aesthetically pleasing, the continuous and staggered links of silver are spaced evenly to allow the interior light to emanate. The rectangular shape of the design complements the links with a broader perspective. These are contemporary, cutting-edge fixtures that effortlessly retain Eurofase's classic techniques in their solid design.

## SENSATION, 3-LIGHT WALL SCONCE

#### **Product Specifications**

Collection: Illuminations
Item No.: 19444-017
Height: 18"
Extension: 4.5"
Length: 15.75"
Est. Shipping Weight: 8.36 lbs
No. of Bulbs: 3
Bulb Wattage: 60 watts

Bulb Type: A19 ← Bulb Base: E26 Bulb Voltage: 120 volts

#### **Options Available**

| ITEM CODE | FINISH | SHADE                    |
|-----------|--------|--------------------------|
| 19444-017 | chrome | smoked<br>mirrored glass |