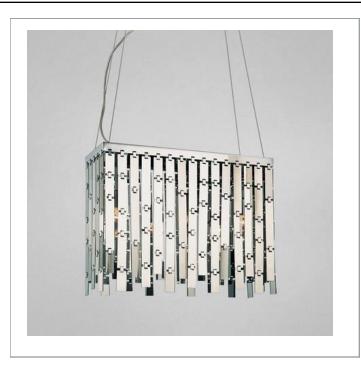

33 West Beaver Creek Road Richmond Hill Ontario Canada L4B 1L8

**8** 800.660.5391

<u>=</u>, 800.660.5390

→ info@eurofase.com

www.eurofase.com

Interlocking bands of matte silver bring a heightened sense of modernity to this family. Technically sound and aesthetically pleasing, the continuous and staggered links of silver are spaced evenly to allow the interior light to emanate. The rectangular shape of the design complements the links with a broader perspective. These are contemporary, cutting-edge fixtures that effortlessly retain Eurofase's classic techniques in their solid design.

# SENSATION, 3-LIGHT PENDANT

#### **Options Available**

| ITEM CODE | FINISH | SHADE                    |
|-----------|--------|--------------------------|
| 19442-013 | chrome | smoked<br>mirrored glass |

#### Colour / Shades Available

**FINISH** 

SHADE

chrome

smoked mirrored

glass