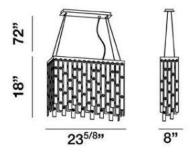

### **Product Specifications**

Collection: Illuminations Item No.: 19442-013

Height: 18"

Chain / Cord Length: 72" Width: 8"

Length: 23.75"

Est. Shipping Weight: 23.34 lbs No. of Bulbs: 3

Bulb Wattage: 60 watts
Bulb Type: A19 ←
Bulb Base: E26
Bulb Voltage: 120 volts