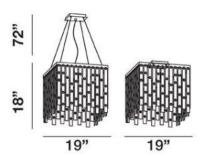

## **Product Specifications**

Collection: Illuminations Item No.: 19441-016

Height: 18" Chain / Cord Length: 72"

Width: 19" Length: 19"

Est. Shipping Weight: 29.70 lbs

No. of Bulbs: 5

Bulb Wattage: 60 watts
Bulb Type: A19 ←
Bulb Base: E26
Bulb Voltage: 120 volts