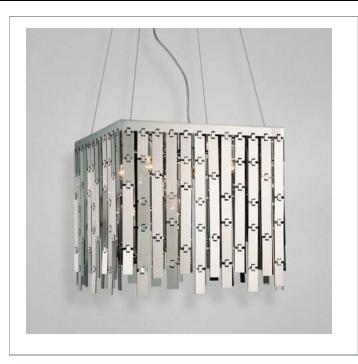

33 West Beaver Creek Road Richmond Hill Ontario Canada L4B 1L8

**8** 800.660.5391

= 800.660.5390

↑ info@eurofase.com

www.eurofase.com

Interlocking bands of matte silver bring a heightened sense of modernity to this family. Technically sound and aesthetically pleasing, the continuous and staggered links of silver are spaced evenly to allow the interior light to emanate. The rectangular shape of the design complements the links with a broader perspective. These are contemporary, cutting-edge fixtures that effortlessly retain Eurofase's classic techniques in their solid design. 2 in 1 Convertible- pendant to flushmount.

## SENSATION, 5-LIGHT CONVERTIBLE PENDANT

## **Product Specifications**

Collection: Illuminations Item No.: 19441-016

Height: 18" Chain / Cord Length: 72"

Width: 19" Length: 19"

Est. Shipping Weight: 29.70 lbs

No. of Bulbs: 5

Bulb Wattage: 60 watts
Bulb Type: A19 ←
Bulb Base: E26
Bulb Voltage: 120 volts